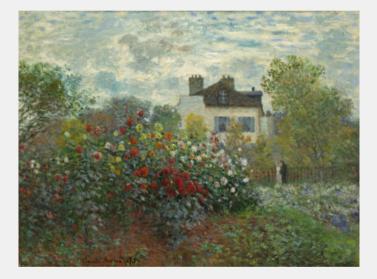

## The Artist's Garden in Argenteuil (A Corner of the Garden with Dahlias)

## 1873

oil on canvas overall: 61 x 82.5 cm (24 x 32 1/2 in.) framed: 94.6 x 114.3 x 8.8 cm (37 1/4 x 45 x 3 7/16 in.) Gift of Janice H. Levin, in Honor of the 50th Anniversary of the National Gallery of Art 1991.27.1 Not on View