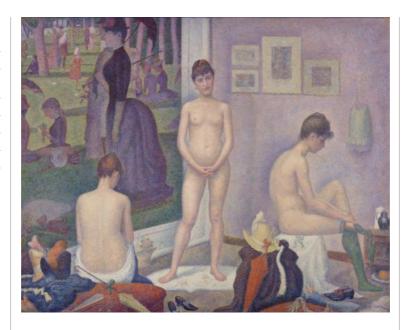

## Models (Poseuses)

1886–1888 Oil on canvas 78 3/4 x 98 3/8 in. (200 x 249.9 cm) BF811

HIGHLIGHTS

Image © 2017 The Barnes Foundation

Please note that the cataloguing information included in these pages is in the process of review and subject to change.